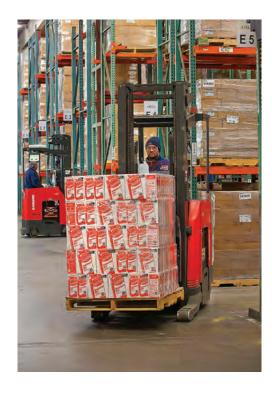

By continuing to study Darigold's business, RHCC learned that each facility produced an assortment of milk, powdered milk, cheese and butter products. As a result, its lift trucks needed to stand up to the challenge of multiple working environments, such as washdown stations and cold storage.

### >>> Choosing the Right Solution

With 13 plant locations, two standalone distribution sites and a production of 8 billion pounds of milk per year, service and uptime are crucial to Darigold's business.