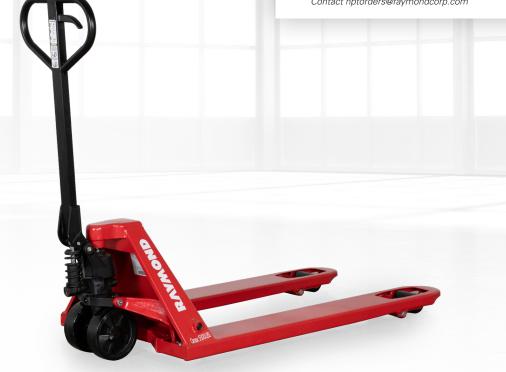

# RJ50P

## HAND PALLET TRUCK

The RJ50P delivers simple, rugged construction, smooth handling, and exceptional maneuverability. The truck is designed for quick, easy maintenance with a wide range of product features and options to meet your performance needs.

The Raymond Model RJ50P is the premium choice for continuous use throughout your operation.