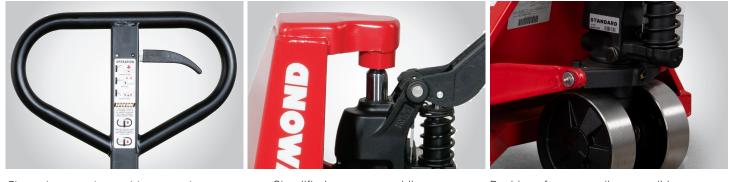

#### ERGONOMICS

Fingertip controls provide convenient access to lift, lower and neutral positions. The handle return spring automatically restores the handle to its vertical position.

Fingertip controls provide convenient access to lift, lower and neutral.

Simplified pump assemblies use fewer parts and feature uniquely packed seals.

Bushings feature easily accessible grease fittings.

#### DURABILITY

10 grease points throughout the chassis and a onepiece, sealed cast iron hydraulic pump allow Raymond pallet trucks to withstand the most demanding applications year after year.