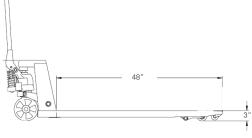

### STANDARD SPECIFICATIONS:

- Capacity: 5,000 lbs
- Fork OAW: 20.5", 27"
- Fork width: 6.2"
- Fork length: 48"
- Fork height (lowered): 3"

\*Fork OAW (A): 20.5", 27"

\*Overall Length (B): 48"

Due to continuous product improvement, specifications are subject to change without notice or obligation. Some systems and features shown are optional at extra cost. Raymond is a U.S. trademark of The Raymond Corporation.