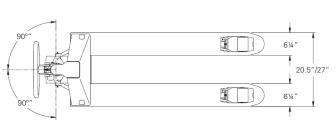

### STANDARD SPECIFICATIONS:

- Capacity: 5,000 lbs
- Fork OAW: 20.5", 27"
- Fork width: 6.2"
- Fork length: 48"
- Fork height (lowered): 3"

\*Fork OAW (A): 20.5", 27"

\*Overall Length (B): 48"

Due to continuous product improvement, specifications are subject to change without notice or obligation. Some systems and features shown are optional at extra cost. Raymond is a U.S. trademark of The Raymond Corporation.