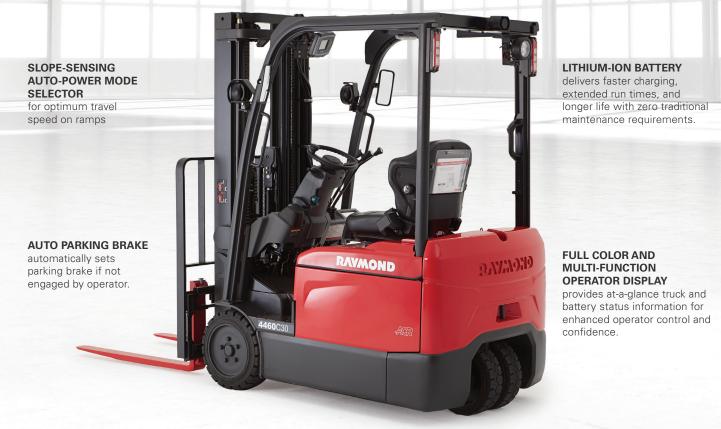

## INTRODUCING THE LATEST ENHANCEMENTS TO RAYMOND'S 4460 SIT-DOWN COUNTERBALANCED TRUCKS

Already known for exceptional maneuverability and operator visibility, Raymond's 4460 3-Wheel Sit-Down Counterbalanced Trucks now come with an array of exciting new enhancements to help you work even more efficiently and productively.

**PREMIUM COMFORT SEAT (VINYL OR CLOTH)** improves seat suspension capacity, has an adjustable range, and provides the operator with a smoother ride with less vibration

For more information or a demonstration of how 4460 Forklifts could enhance your dock to stock applications, please contact your local Raymond Solutions & Support Center.