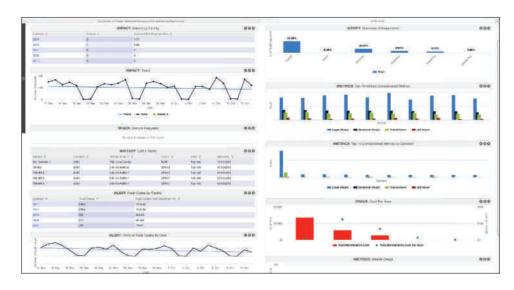

#### **FACTS AND FIGURES**

- From the customizable dashboard, get critical information at a quick glance, including:
  - Operator daily checklist completions and failures
  - » Impact data warnings and alarms by facility and impact trends
  - » Recently triggered fault codes
  - » Hour meter comparisons by vehicle or operator
  - » Battery state alerts with current vehicle location of the battery