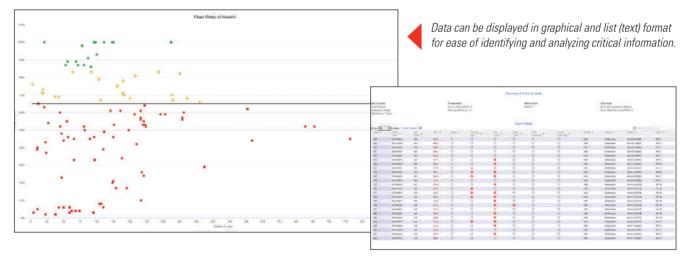

#### **FEATURES/BENEFITS:**

- Displays data in graphical or text format to make it easy to identify and analyze information
- » Performs active click-through from high-level to detailed data
- Identifies areas of concern, such as impacts, by operator, vehicle and location