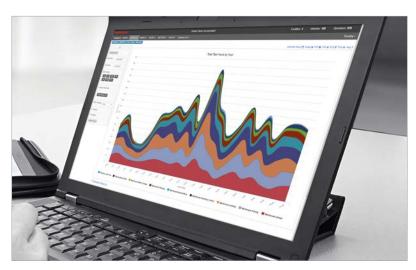

2 | Operators then select an Activity.

4 | Data collected can be viewed in various reports on the iWAREHOUSE GATEWAY. Graphical reports as well as data tables can be viewed, sorted, exported, or automated.