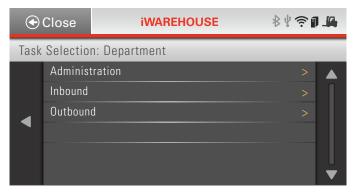

## **HOW IT WORKS:**

1 | At login, operators are prompted to select a Department.

3 | If the task selected involves a count (e.g. pallets or cases picked), the user may be prompted to enter a value. Simultaneously, the system records time to complete the chosen task.