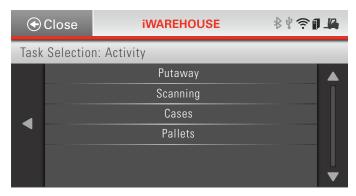

## **HOW IT WORKS:**

1 | At login, operators are prompted to select a Department.

3 | If the task selected involves a count (e.g. pallets or cases picked), the user may be prompted to enter a value. Simultaneously, the system records time to complete the chosen task.

2 | Operators then select an Activity.

4 | Data collected can be viewed in various reports on the iWAREHOUSE GATEWAY. Graphical reports as well as data tables can be viewed, sorted, exported, or automated.