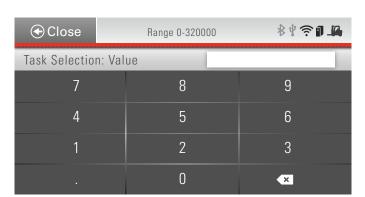

## **HOW IT WORKS:**

1 | At login, operators are prompted to select a Department.

3 | If the task selected involves a count (e.g. pallets or cases picked), the user may be prompted to enter a value. Simultaneously, the system records time to complete the chosen task.