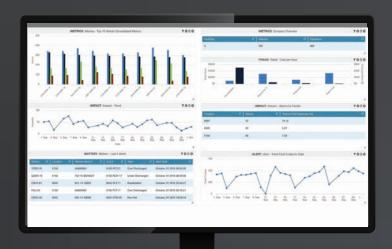

# YOUR GATEWAY TO FASTER, MORE INFORMED DECISIONS

The iWAREHOUSE GATEWAY® web portal puts actionable iTRACK® and iWAREHOUSE® data at your fingertips, helping you to make more informed decisions anytime, anywhere.

Access your fleet and operator data from any web-enabled device, anytime, anywhere. Identify issues, monitor trends, dispatch service, monitor equipment utilization and operator performance—and more—from a single, convenient web portal.